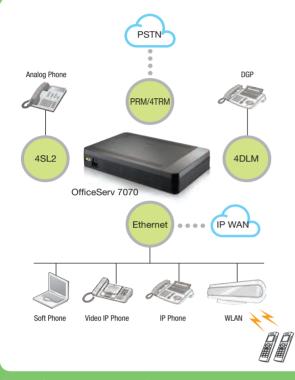

# OfficeServ 7070

#### **Easy Installation**

- Supports all the call functions of the existing PBX
- Full compatibility with the OfficeServ 7000 series using identical S/W and terminals
- A single, wall-mounted cabinet structure
- Scalability of multiple service boards into the universal slot
- · A refined design suitable for small and medium-sized offices

#### Scalability

- Various line groups can be configured through expansion in 4-line units
- Supports Spnet connectivity with the OfficeServ 7000 series

#### **VoIP Support**

- Supports 8 VoIP channels without additional equipment
- Reduces communication costs by working together with Internet telephony service providers through the SIP trunk support
- Provides teleworking solutions through an IP network
- An integrated VolP network can provide seamless collaboration with a remote office

#### **User-friendly Terminal Lineup**

 Supports IP phone, video phone, SIP phone, softphone, 3G dual phone, Wi-Fi phone, digital phone, and analog phone