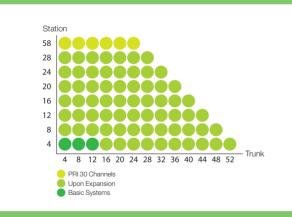

#### OfficeServ 7070 Line Configuration

#### **Maximum Line Capacity**

| Туре    | Category              | Max | Total |
|---------|-----------------------|-----|-------|
|         | Analog trunk          | 28  | 58    |
| Trunk   | PRI trunk             | 30  |       |
|         | SIP trunk             | 8   | 16    |
|         | SPNet port            | 8   |       |
|         | Single Line Telephone | 48  | 52    |
|         | Digital phone         | 36  |       |
| Station | Samsung IP phone      | 32  |       |
|         | Samsung Wi-Fi phone   | 32  |       |
|         | SIP phone             | 32  |       |
|         | AA port (G.711)       | 4   | 4     |
| Others  | VM port (G.711)       | 4   | 4     |
|         | MGI port (G.729)      | 8   | 8     |