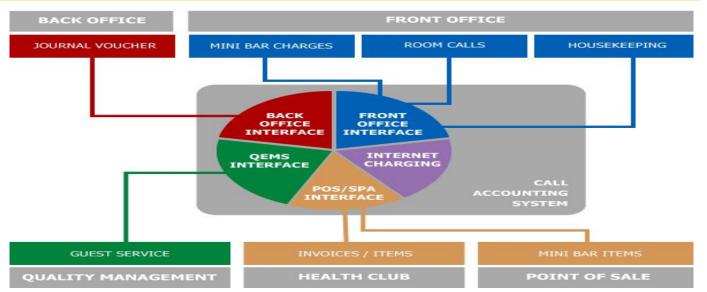

# **The Big Picture**

#### Integration

- Back office journal voucher (Sky eLight, Fidelio, and Sun)
- Front office room calls (Sky eLight, Fidelio 6/7, HIS, and Brilliant)
- Mini bar charges
- Guest service calls
- Housekeeping status
- Internet charging interface
- Point of Sales
- Health club interface